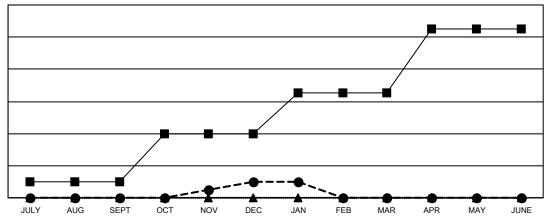

## GOALS AND ACTUAL NEW CLUBS CUMULATIVE

■- CURRENT YEAR GOALS FOR NEW CLUBS

- CURRENT YEAR ACTUAL NEW CLUBS

▲ - LAST YEAR ACTUAL NEW CLUBS