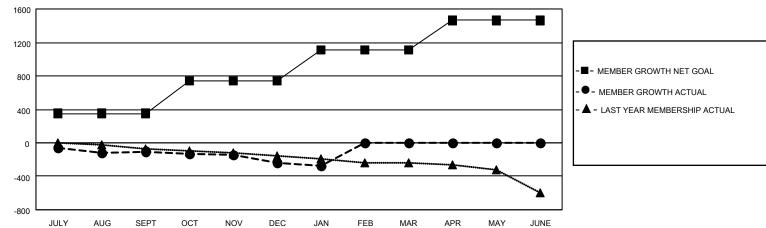

## Multiple District 27

**LOCATION: WISCONSIN** 

| Clubs         |               |             |               | Members               |                           |                         |                                                    |  |
|---------------|---------------|-------------|---------------|-----------------------|---------------------------|-------------------------|----------------------------------------------------|--|
|               | RESULTS FOR   | R 2020-2021 |               | RESULTS FOR 2020-2021 |                           |                         |                                                    |  |
| QUARTER       | NEW CLUB GOAL | NEW CLUBS   | DROPPED CLUBS | QUARTER <sup>N</sup>  | MEMBER GROWTH NET<br>GOAL | MEMBER GROWTH<br>ACTUAL | DROPPED<br>MEMBERS ACTUAL<br>(including transfers) |  |
| JULY/AUG/SEPT | 2             | 0           | 1             | JULY/AUG/SEP          | o <sub>T</sub> 352        | 322                     | 385                                                |  |
| OCT/NOV/DEC   | 6             | 2           | 0             | OCT/NOV/DEC           | 392                       | 298                     | 427                                                |  |
| JAN/FEB/MAR   | 5             | 0           | 1             | JAN/FEB/MAR           | 367                       | 92                      | 121                                                |  |
| APR/MAY/JUNE  | 8             | 0           | 0             | APR/MAY/JUNE          | 352                       | 0                       | 0                                                  |  |

## GOALS AND ACTUAL MEMBERS CUMULATIVE

| DROPPED CLUBS: 2 |     | 208 CLUBS OF 512 ADDED 1 OR MORE<br>NEW MEMBERS | GENDER DISTRIBUTION  MALE 12,414 (74.69%) |                |       |
|------------------|-----|-------------------------------------------------|-------------------------------------------|----------------|-------|
| DROPPED MEMBERS  |     |                                                 | FEMALE                                    | 4,207 (25.31%) |       |
| DECEASED         | 164 | CLICK HERE FOR CUMULATIVE                       | TOTAL FAMILY UNIT MEMBERS                 |                | 3,330 |
| CLUB CANCELLED 0 |     | MEMBERSHIP DATA                                 |                                           |                | 4 607 |
| OTHER            | 769 |                                                 | FAMILY MEMBERS PAYING HALF DUES           |                | 1,697 |
| TOTAL            | 933 |                                                 | 5023                                      |                |       |